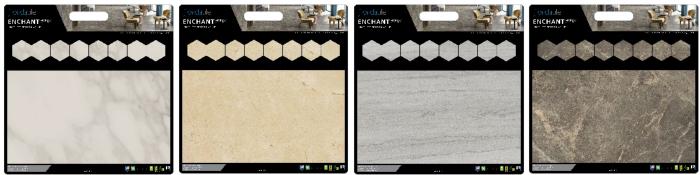

# **30047DC** Enchant<sup>HDP</sup> (Matte)

#### **30048DC** Enchant<sup>HDP</sup> (Polished)

#### **ENCHANT**<sup>HDP</sup>

ENC104X4 Honesty (Matte) ENC204X4 Grace (Matte) ENC304X4 Beauty (Matte) ENC404X4 Charm (Matte) ENC1P4X4 Honesty (Polished) ENC2P4X4 Grace (Polished) ENC3P4X4 Beauty (Polished) ENC4P4X4 Charm (Polished)