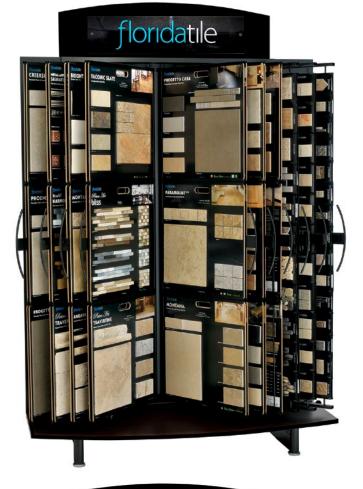

#### 46807 60 DDB Display

The 60 board Design Spectrum display's tubular steel frame construction is designed to withstand greater weight and wear and tear than other comparable display systems. The wings hold up to 60 dealer display boards, as well as a literature rack that is mounted on either side capable of displaying up to 36 different literature lines and catalogs.

Dimensions: 60"(w) x 89"(h) x 27"(d)

note: See pages 10-18 for your Dealer Display Board options.