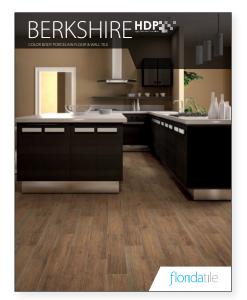

#### **BERKSHIRE**HDP

255254X4 Oak 255354X4 Hickory 255554X4 Olive 255854X4 Walnut 255954X4 Maple

Berkshire<sup>HDP</sup> & Natura<sup>HDP</sup> Display 12.5"w x 22"h x 15"d

**48420** Berkshire<sup>HDP</sup> Display unit (Empty)**48420A** Wood Samples Kit (1 of each Berkshire<sup>HDP</sup> color)

**48053** Natura<sup>HDP</sup> Display unit (Empty) **48053A** Wood Samples Kit (1 of each Natura color)