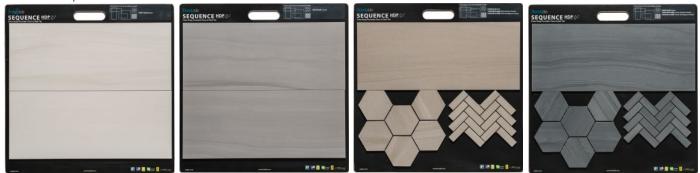

# **48616** Sequence<sup>HDP</sup> Display **23.5" w x 18.5" d x 66" h**

**46849** Sequence<sup>HDP</sup> Display Tile Kit You must order this Kit to completed this display.

This unit will include (4) full size 18x36 rectified tile samples in each color.