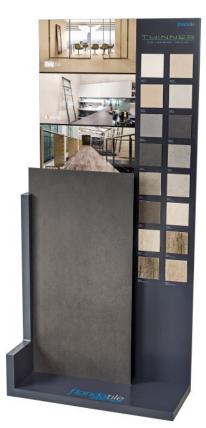

# **Overview**

We have taken the original concept behind our very popular Design Spectrum display system and enhanced the features and flexibility you need with the style and simplicity you want.

The base display has 10 wings which will accommodate up to 60 dealer boards. By adding listello wings, it can accommodate over 100 different cards in one unit. The literature racks have been moved to the side of the display on either side of the wings and can hold up to 36 of our most popular literature lines and catalogs.

Overall, the entire design condenses many great features into one ergonomically configured layout that warehouses those products you think will best suit your local market. Innovation, versatility, and total concept selling, those are the features we build into every Design Spectrum display system.

#### 46807 60 DDB Display

The 60 board Design Spectrum display's tubular steel frame construction is designed to withstand greater weight and wear and tear than other comparable display systems. The wings hold up to 60 dealer display boards, as well as a literature rack that is mounted on either side capable of displaying up to 36 different literature lines and catalogs.

Dimensions: 60"(w) x 89"(h) x 27"(d)

note: See pages 10-18 for your Dealer Display Board options.