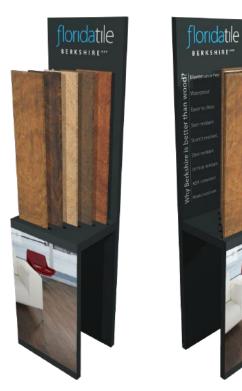

# **SPECIAL DISPLAYS**

48618 24 Slot Rotating DDB Display (Signage & Wings)48620 24 Slot Rotating DDB Display (Rotating Base)44" diameter x 76" high with a 29" base

note: Skus must be ordered together to complete the purchase.

**48619** 36 Slot Tile Display (Empty) 20"w x 22.5"h x 23.3"d

**48417** Time 2.0 Mini Cradle Display **43.5"w x 23"d x 45"h** 

**48417A** Cradle board Kit (5 boards) **48417B** Cradle board Kit (5 boards)

# SPECIAL DISPLAYS

**48419** THINNER Restore<sup>HDP</sup> Display 38"w x 13"d x 66.25"h

This floor stand includes (4) loose tile pieces in the two formats offered in this series. Show off in style with this 5plus thin tile plank line.

#### 48058 THINNER Color Display 31.5"w x 13"d x 66.25"h

This floor stand includes (16) 4x4 chips of the entire thin tile program; Aventis<sup>HDP</sup>, Time 2.0<sup>HDP</sup> and Restore<sup>HDP</sup> and displays the 3plus product in a larger sample in the front of the display.