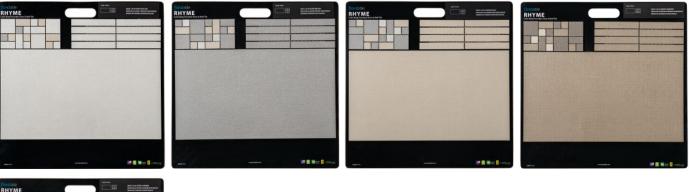

rd set |
| 48917   | Kerala <sup>HDP</sup>             | 3 board set | 48582   | Streamline               | 7 board set |
| 30046DC | Local <sup>HDP</sup>              | 5 board set | 48583   | Tides <sup>HDP</sup>     | 5 board set |
| 48496   | Maltese                           | 3 board set | 3020DC  | Wexford <sup>HDP</sup>   | 5 board set |

#### **30023DC** Ainslee Park<sup>HDP</sup>



#### 48490 BerkshireHDP





48918 CellarHDP



#### 30022DC DistilleryHDP





# 30045DC DivinityHDP



48917 KeralaHDP



# **30047DC** Enchant<sup>HDP</sup> (Matte)



#### **30048DC** Enchant<sup>HDP</sup> (Polished)







# 48496 MalteseDP



#### 49030 Nexa<sup>HDP</sup>



#### 30021DC NY2LAHDP



# 48580 Paramount<sup>HDP</sup>



# 49400 ReliveHDP



# 48584 Retroclassique



# 48587 Rhyme





49031 SequenceHDP



# 48582 Streamline



# 48583 TidesHDP





# **3020DC** Wexford<sup>HDP</sup>





# **CONTRACTOR BOARDS**

| N A