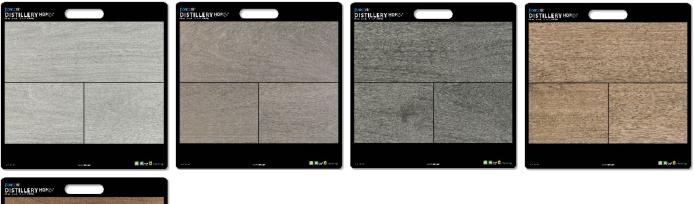

#### 30022DC DistilleryHDP

#### CELLARHDP

343104X4 Bleach 343274X4 Meld 343984X4 Tone 343164X4 Char

343108x18 Bleach 343278x18 Meld 343988x18 Tone 343168x18 Char DIS108x16 Wheat DIS208x16 Barley DIS308x16 Spirit DIS408x16 Proof DIS508x16 Malt