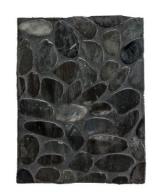

#### Sets 9"x12" & 12"x18"

**49613** PietraArt Bliss **49607** PietraArt Pebbles **49608** Mosaics (set 1) 49605 Retroclassique49609 Streamline80028CP VitraArt Peace of Mind (not shown)

**49600B** Blank Box (10 units) 12"x18" **49600X** Blank (1 unit) 9"x12"

#### 49613 Pietra Art Bliss (9" x 12")

NS385/RSP5/8 Fossil Rock

NS384/RSP5/8 Sea Coast

NS380/RSP5/8 Twilight Mist

NS383/RSP5/8 Woodland Park

NS387/RSP5/8 Nature Trail

NS386/RSP5/8 Deep Grotto

NS388/RSP5/8 Nordic Storm

NS389/RSP5/8 Arctic Night

49607 PietraArt Pebbles (9" x 12")

PT104/12x12 Mixed Salad Round

FP104/12x12 Mixed Salad Flat

SP104/4x12 Mixed Salad Standing

PT103/12x12 White Snowball Round

FP103/12x12 White Snowball Flat