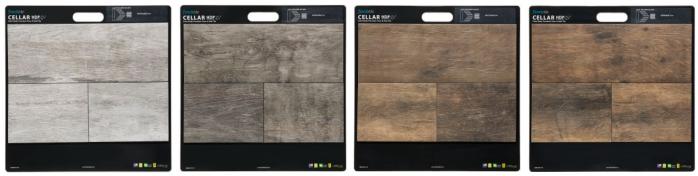

#### 48490 BerkshireHDP

48918 CellarHDP

#### CELLARHDP

343104X4 Bleach 343274X4 Meld 343984X4 Tone 343164X4 Char

343108x18 Bleach 343278x18 Meld 343988x18 Tone 343168x18 Char DIS108x16 Wheat DIS208x16 Barley DIS308x16 Spirit DIS408x16 Proof DIS508x16 Malt