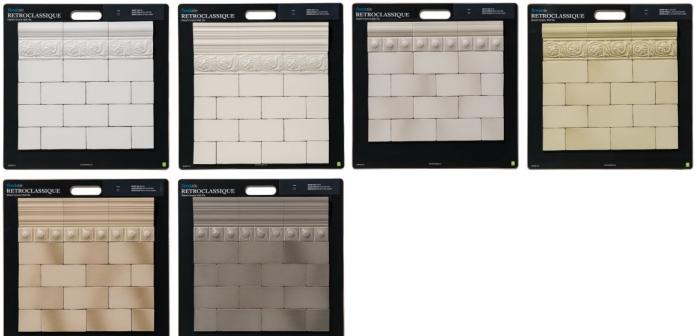

| 4 board set |
| 48917   | Kerala <sup>HDP</sup>             | 3 board set | 48582   | Streamline               | 7 board set |
| 30046DC | Local <sup>HDP</sup>              | 5 board set | 48583   | Tides <sup>HDP</sup>     | 5 board set |
| 48496   | Maltese                           | 3 board set | 3020DC  | Wexford <sup>HDP</sup>   | 5 board set |

#### **30023DC** Ainslee Park<sup>HDP</sup>



#### 48490 BerkshireHDP





48918 CellarHDP



#### 30022DC DistilleryHDP





# 30045DC DivinityHDP



48917 KeralaHDP



# **30047DC** Enchant<sup>HDP</sup> (Matte)



#### **30048DC** Enchant<sup>HDP</sup> (Polished)







# 48496 MalteseDP



#### 49030 Nexa<sup>HDP</sup>



#### 30021DC NY2LAHDP



# 48580 Paramount<sup>HDP</sup>



# 49400 ReliveHDP



# 48584 Retroclassique



# 48587 Rhyme





49031 SequenceHDP



# 48582 Streamline



# 48583 TidesHDP





# **3020DC** Wexford<sup>HDP</sup>





# **CONTRACTOR BOARDS**

| N A