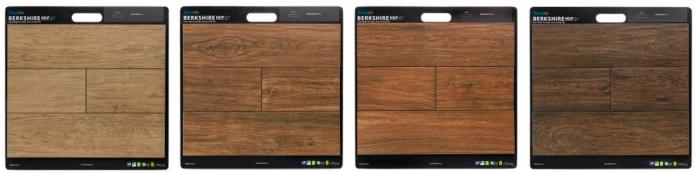

#### 48490 BerkshireHDP

48918 CellarHDP

#### **BERKSHIRE**HDP

255254X4 Oak 255354X4 Hickory 255554X4 Olive 255854X4 Walnut 255954X4 Maple