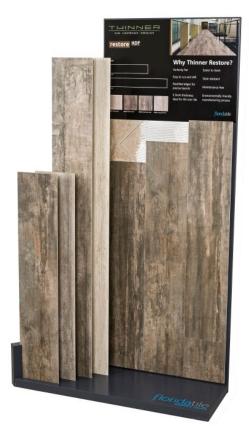

# SPECIAL DISPLAYS

**48419** THINNER Restore<sup>HDP</sup> Display 38"w x 13"d x 66.25"h

This floor stand includes (4) loose tile pieces in the two formats offered in this series. Show off in style with this 5plus thin tile plank line.