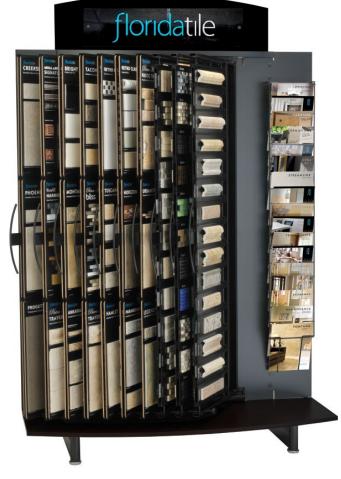

#### 46808 42 DDB Display

The 42 Board Design Spectrum Display has the same base unit as the 46807 60 DDB Display. It comes with 7 dealer display board wings that hold up to 42 dealer display boards. This unit also holds 3 specialized wings that hold a mix of listellos and mosaic cards, as well as a literature rack that is mounted on either side capable of displaying up to 36 different literature lines and catalogs.

**Dimensions:** 60"(w) x 89"(h) x 27"(d)

note: See pages 10-18 for your Dealer Display Board options.