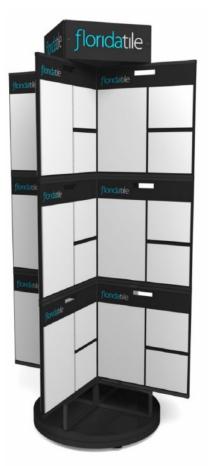

#### 46807 60 DDB Display

The 60 board Design Spectrum display's tubular steel frame construction is designed to withstand greater weight and wear and tear than other comparable display systems. The wings hold up to 60 dealer display boards, as well as a literature rack that is mounted on either side capable of displaying up to 36 different literature lines and catalogs.

Dimensions: 60"(w) x 89"(h) x 27"(d)

note: See pages 10-18 for your Dealer Display Board options.