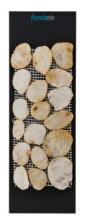

#### Sets 9"x12" & 12"x18"

**49613** PietraArt Bliss **49607** PietraArt Pebbles **49608** Mosaics (set 1) 49605 Retroclassique49609 Streamline80028CP VitraArt Peace of Mind (not shown)

**49600B** Blank Box (10 units) 12"x18" **49600X** Blank (1 unit) 9"x12"

#### 49613 Pietra Art Bliss (9" x 12")

NS385/RSP5/8 Fossil Rock

NS384/RSP5/8 Sea Coast

NS380/RSP5/8 Twilight Mist

NS383/RSP5/8 Woodland Park

NS387/RSP5/8 Nature Trail

NS386/RSP5/8 Deep Grotto

NS388/RSP5/8 Nordic Storm