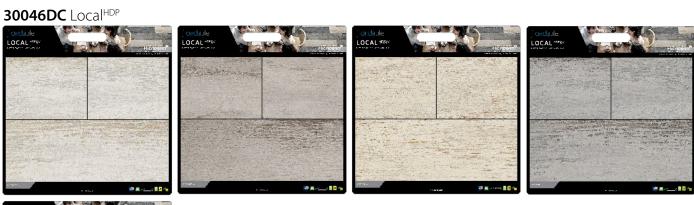

The Dealer Display Board (DDB) by Color program allows you to show multiple colors, sizes, decorative and trim pieces that are available for each product line. The goal of this program is to maximize the visibility of colors available per product line that normally would only be shown in a small chip. The DDB by Color boards are packaged together as a single SKU by series and not available to purchase by an individual color board.

#### 22" x 22"

| 30023DC | Ainslee Park <sup>HDP</sup>       | 4 board set | 49030   | Nexa <sup>HDP</sup>      | 3 board set |
|---------|-----------------------------------|-------------|---------|--------------------------|-------------|
| 48490   | Berkshire                         | 5 board set | 30021DC | NY2LAHDP                 | 6 board set |
| 48918   | Cellar <sup>HDP</sup>             | 4 board set | 48580   | Paramount <sup>HDP</sup> | 3 board set |
| 30022DC | Distillery <sup>HDP</sup>         | 5 board set | 49400   | ReliveHDP                | 4 board set |
| 30045DC | Divinity <sup>HDP</sup>           | 4 board set | 48584   | Retroclassique           | 6 board set |
| 30047DC | Enchant <sup>HDP</sup> (Matte)    | 4 board set | 48587   | Rhyme                    | 5 board set |
| 30048DC | Enchant <sup>HDP</sup> (Polished) | 4 board set | 49031   | SequenceHDP              | 4 board set |
| 48917   | Kerala <sup>HDP</sup>             | 3 board set | 48582   | Streamline               | 7 board set |
| 30046DC | Local <sup>HDP</sup>              | 5 board set | 48583   | Tides <sup>HDP</sup>     | 5 board set |
| 48496   | Maltese                           | 3 board set | 3020DC  | Wexford <sup>HDP</sup>   | 5 board set |

#### LOCALHDP

LCL104X4 Bistro LCL204X4 Tavern LCL304X4 Café LCL404X4 Market LCL504X4 Lounge

LCL108X18 Bistro LCL208X18 Tavern LCL308X18 Café LCL408X18 Market LCL508X18 Lounge