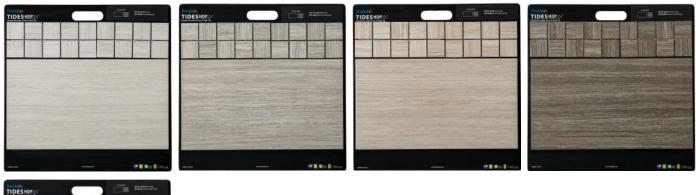

# **DEALER DISPLAY BOARDS**

# 22" x 22"

| 48200B  | Blank Dealer Board                                       |  |  |
|---------|----------------------------------------------------------|--|--|
| 20023DB | Ainslee Park <sup>HDP</sup> (Floor)                      |  |  |
| 20026DB | Ainslee Park <sup>HDP</sup> (Wall)                       |  |  |
| 20040DB | Alava <sup>HDP</sup>                                     |  |  |
| 48447   | Aventis <sup>HDP</sup>                                   |  |  |
| 48489   | Aventis <sup>HDP</sup> & Time 2.0 <sup>HDP</sup> THINNER |  |  |
| 48377   | BerkshireHDP                                             |  |  |
| 48916   | Cellar <sup>HDP</sup>                                    |  |  |
| 48455   | Continent <sup>DP</sup>                                  |  |  |
| 48443A  | Craftsman <sup>DP</sup>                                  |  |  |
| 20022DB | Distillery <sup>HDP</sup>                                |  |  |
| 20045DB | Divinity <sup>HDP</sup>                                  |  |  |
| 20025DB | Edge                                                     |  |  |
| 20047DB | Enchant <sup>HDP</sup> (Matte)                           |  |  |
| 20048DB | Enchant <sup>HDP</sup> (Polished)                        |  |  |
| 48361   | Formations <sup>HDP</sup>                                |  |  |
| 20024DB | Genesis <sup>HDP</sup>                                   |  |  |
| 48919   | Glamour (Floor)                                          |  |  |
| 48922   | Glamour (Wall)                                           |  |  |
| 48487   | Level 10 <sup>HDP</sup>                                  |  |  |
| 20046DB | Local <sup>HDP</sup>                                     |  |  |
| 48445   | Magnolia <sup>hdp</sup>                                  |  |  |
| 48453   | Maltese <sup>DP</sup> (Floor)                            |  |  |
| 48454   | Maltese <sup>DP</sup> (Wall)                             |  |  |
| 48451   | Marquis <sup>HDP</sup> (Floor)                           |  |  |
| 48348   | MetalArt Matrix                                          |  |  |
| 48281   | Metropolitan Quarry                                      |  |  |
| 48906   | MosaicArt Epic                                           |  |  |
| 48442   | Natura <sup>HDP</sup>                                    |  |  |
| 48943   | Nexa <sup>HDP</sup>                                      |  |  |
| 20021DB | NY2LAHDP                                                 |  |  |
| 48364A  | Paramount <sup>HDP</sup>                                 |  |  |
| 48382   | PietraArt Bliss (Travertine & Slate)                     |  |  |
| 48456   | PietraArt Bliss (Stainless Steel)                        |  |  |
| 48914   | PietraArt Ledgerstone                                    |  |  |
| 47349A  | PietraArt Pebbles                                        |  |  |
| 30031DB | PietraArt Premier Marble (Casablanca)                    |  |  |
| 30032DB | PietraArt Premier Marble (Makrana)                       |  |  |
| 30033DB | PietraArt Premier Marble (Crema)                         |  |  |
| 30034DB | PietraArt Premier Marble (Dahlia)                        |  |  |
| 30035DB | PietraArt Premier Marble (Giallo)                        |  |  |
| 30036DB | PietraArt Premier Marble (Argento)                       |  |  |
| 30037DB | PietraArt Premier Marble (Babeto)                        |  |  |
| 30038DB | PietraArt Premier Marble (Silver Veincut)                |  |  |
| 48953   | Precious <sup>HDP</sup> (Floor)                          |  |  |
| 48950   | Precious <sup>HDP</sup> (Wall)                           |  |  |
|         |                                                          |  |  |

| 48901   | Relive <sup>HDP</sup>               |
|---------|-------------------------------------|
| 48354   | Retroclassique                      |
| 48957   | Retroclassique (Mosaics)            |
| 48449   | Rhyme                               |
| 48334A  | Savannah                            |
| 48945   | Sequence <sup>HDP</sup>             |
| 48433   | Streamline (Field Tile)             |
| 48441   | Streamline (Decos)                  |
| 48488   | Restore <sup>HDP</sup> THINNER      |
| 48444   | Tides <sup>HDP</sup>                |
| 48383   | Time 2.0                            |
| 20028DB | VitraArt Peace of Mind (Field Tile) |
| 20029DB | VitraArt Peace of Mind (Mosaics)    |
| 2020DB  | Wexford <sup>HDP</sup>              |
|         |                                     |

The Dealer Display Board (DDB) by Color program allows you to show multiple colors, sizes, decorative and trim pieces that are available for each product line. The goal of this program is to maximize the visibility of colors available per product line that normally would only be shown in a small chip. The DDB by Color boards are packaged together as a single SKU by series and not available to purchase by an individual color board.