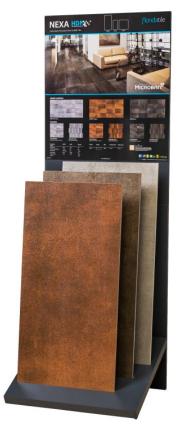

#### 48615 Nexa<sup>HDP</sup> Display 23.5"w x 18.5"d x 66"h

**46841** Nexa<sup>HDP</sup> Disp lay Tile Kit You must order this Kit to completed this display. This unit will include (3) full size 18x36 rectified tile samples in each color.