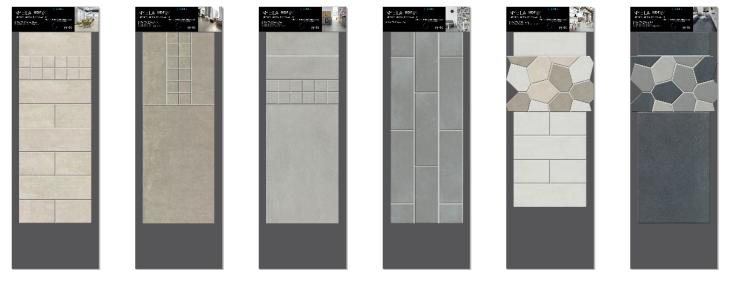

# **DEALER DISPLAY BOARDS**

# 22" x 22"

| 48200B  | Blank Dealer Board                                       |  |  |
|---------|----------------------------------------------------------|--|--|
| 20023DB | Ainslee Park <sup>HDP</sup> (Floor)                      |  |  |
| 20026DB | Ainslee Park <sup>HDP</sup> (Wall)                       |  |  |
| 20040DB | Alava <sup>HDP</sup>                                     |  |  |
| 48447   | Aventis <sup>HDP</sup>                                   |  |  |
| 48489   | Aventis <sup>HDP</sup> & Time 2.0 <sup>HDP</sup> THINNER |  |  |
| 48377   | BerkshireHDP                                             |  |  |
| 48916   | Cellar <sup>HDP</sup>                                    |  |  |
| 48455   | Continent <sup>DP</sup>                                  |  |  |
| 48443A  | Craftsman <sup>DP</sup>                                  |  |  |
| 20022DB | Distillery <sup>HDP</sup>                                |  |  |
| 20045DB | Divinity <sup>HDP</sup>                                  |  |  |
| 20025DB | Edge                                                     |  |  |
| 20047DB | Enchant <sup>HDP</sup> (Matte)                           |  |  |
| 20048DB | Enchant <sup>HDP</sup> (Polished)                        |  |  |
| 48361   | Formations <sup>HDP</sup>                                |  |  |
| 20024DB | Genesis <sup>HDP</sup>                                   |  |  |
| 48919   | Glamour (Floor)                                          |  |  |
| 48922   | Glamour (Wall)                                           |  |  |
| 48487   | Level 10 <sup>HDP</sup>                                  |  |  |
| 20046DB | Local <sup>HDP</sup>                                     |  |  |
| 48445   | Magnolia <sup>hdp</sup>                                  |  |  |
| 48453   | Maltese <sup>DP</sup> (Floor)                            |  |  |
| 48454   | Maltese <sup>DP</sup> (Wall)                             |  |  |
| 48451   | Marquis <sup>HDP</sup> (Floor)                           |  |  |
| 48348   | MetalArt Matrix                                          |  |  |
| 48281   | Metropolitan Quarry                                      |  |  |
| 48906   | MosaicArt Epic                                           |  |  |
| 48442   | Natura <sup>HDP</sup>                                    |  |  |
| 48943   | Nexa <sup>HDP</sup>                                      |  |  |
| 20021DB | NY2LAHDP                                                 |  |  |
| 48364A  | Paramount <sup>HDP</sup>                                 |  |  |
| 48382   | PietraArt Bliss (Travertine & Slate)                     |  |  |
| 48456   | PietraArt Bliss (Stainless Steel)                        |  |  |
| 48914   | PietraArt Ledgerstone                                    |  |  |
| 47349A  | PietraArt Pebbles                                        |  |  |
| 30031DB | PietraArt Premier Marble (Casablanca)                    |  |  |
| 30032DB | PietraArt Premier Marble (Makrana)                       |  |  |
| 30033DB | PietraArt Premier Marble (Crema)                         |  |  |
| 30034DB | PietraArt Premier Marble (Dahlia)                        |  |  |
| 30035DB | PietraArt Premier Marble (Giallo)                        |  |  |
| 30036DB | PietraArt Premier Marble (Argento)                       |  |  |
| 30037DB | PietraArt Premier Marble (Babeto)                        |  |  |
| 30038DB | PietraArt Premier Marble (Silver Veincut)                |  |  |
| 48953   | Precious <sup>HDP</sup> (Floor)                          |  |  |
| 48950   | Precious <sup>HDP</sup> (Wall)                           |  |  |
|         |                                                          |  |  |

| 48901   | Relive <sup>HDP</sup>               |
|---------|-------------------------------------|
| 48354   | Retroclassique                      |
| 48957   | Retroclassique (Mosaics)            |
| 48449   | Rhyme                               |
| 48334A  | Savannah                            |
| 48945   | Sequence <sup>HDP</sup>             |
| 48433   | Streamline (Field Tile)             |
| 48441   | Streamline (Decos)                  |
| 48488   | Restore <sup>HDP</sup> THINNER      |
| 48444   | Tides <sup>HDP</sup>                |
| 48383   | Time 2.0                            |
| 20028DB | VitraArt Peace of Mind (Field Tile) |
| 20029DB | VitraArt Peace of Mind (Mosaics)    |
| 2020DB  | Wexford <sup>HDP</sup>              |
|         |                                     |