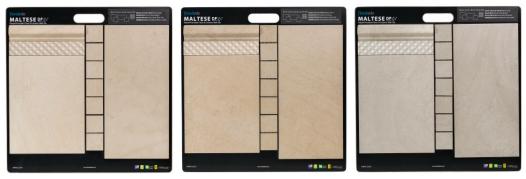

| 48587   | Rhyme                    | 5 board set |
| 30048DC | Enchant <sup>HDP</sup> (Polished) | 4 board set | 49031   | SequenceHDP              | 4 board set |
| 48917   | Kerala <sup>HDP</sup>             | 3 board set | 48582   | Streamline               | 7 board set |
| 30046DC | Local <sup>HDP</sup>              | 5 board set | 48583   | Tides <sup>HDP</sup>     | 5 board set |
| 48496   | Maltese                           | 3 board set | 3020DC  | Wexford <sup>HDP</sup>   | 5 board set |

#### **30023DC** Ainslee Park<sup>HDP</sup>



#### 48490 BerkshireHDP





48918 CellarHDP



#### 30022DC DistilleryHDP





# 30045DC DivinityHDP



48917 KeralaHDP



# **30047DC** Enchant<sup>HDP</sup> (Matte)



#### **30048DC** Enchant<sup>HDP</sup> (Polished)







# 48496 MalteseDP



#### 49030 Nexa<sup>HDP</sup>



#### 30021DC NY2LAHDP



# 48580 Paramount<sup>HDP</sup>



# 49400 ReliveHDP



# 48584 Retroclassique



# 48587 Rhyme





49031 SequenceHDP



# 48582 Streamline



# 48583 TidesHDP





# **3020DC** Wexford<sup>HDP</sup>





# **CONTRACTOR BOARDS**

| N A