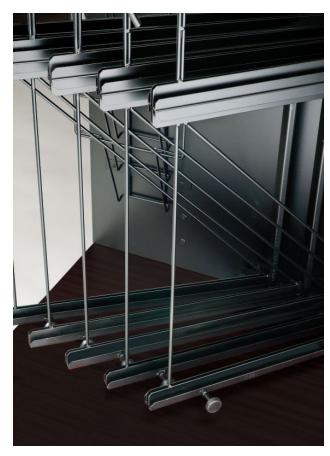

#### STEEL FRAME CONSTRUCTION

Manufactured for strength and durability, the frame is tubular steel construction to withstand greater weight and wear and tear than other comparable display systems.

#### **FLAT PACK SHIPPED**

Wings are flat packed for easy shipment and storage. This saves on shipping costs for bulk units and is a snap to assemble.