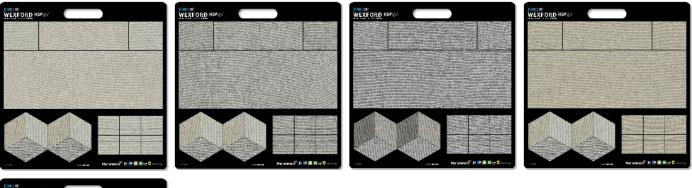

# **DEALER DISPLAY BOARDS**

# 22" x 22"

| 48200B  | Blank Dealer Board                                       |  |  |
|---------|----------------------------------------------------------|--|--|
| 20023DB | Ainslee Park <sup>HDP</sup> (Floor)                      |  |  |
| 20026DB | Ainslee Park <sup>HDP</sup> (Wall)                       |  |  |
| 20040DB | Alava <sup>HDP</sup>                                     |  |  |
| 48447   | Aventis <sup>HDP</sup>                                   |  |  |
| 48489   | Aventis <sup>HDP</sup> & Time 2.0 <sup>HDP</sup> THINNER |  |  |
| 48377   | BerkshireHDP                                             |  |  |
| 48916   | Cellar <sup>HDP</sup>                                    |  |  |
| 48455   | Continent <sup>DP</sup>                                  |  |  |
| 48443A  | Craftsman <sup>DP</sup>                                  |  |  |
| 20022DB | Distillery <sup>HDP</sup>                                |  |  |
| 20045DB | Divinity <sup>HDP</sup>                                  |  |  |
| 20025DB | Edge                                                     |  |  |
| 20047DB | Enchant <sup>HDP</sup> (Matte)                           |  |  |
| 20048DB | Enchant <sup>HDP</sup> (Polished)                        |  |  |
| 48361   | Formations <sup>HDP</sup>                                |  |  |
| 20024DB | Genesis <sup>HDP</sup>                                   |  |  |
| 48919   | Glamour (Floor)                                          |  |  |
| 48922   | Glamour (Wall)                                           |  |  |
| 48487   | Level 10 <sup>HDP</sup>                                  |  |  |
| 20046DB | Local <sup>HDP</sup>                                     |  |  |
| 48445   | Magnolia <sup>hdp</sup>                                  |  |  |
| 48453   | Maltese <sup>DP</sup> (Floor)                            |  |  |
| 48454   | Maltese <sup>DP</sup> (Wall)                             |  |  |
| 48451   | Marquis <sup>HDP</sup> (Floor)                           |  |  |
| 48348   | MetalArt Matrix                                          |  |  |
| 48281   | Metropolitan Quarry                                      |  |  |
| 48906   | MosaicArt Epic                                           |  |  |
| 48442   | Natura <sup>HDP</sup>                                    |  |  |
| 48943   | Nexa <sup>HDP</sup>                                      |  |  |
| 20021DB | NY2LAHDP                                                 |  |  |
| 48364A  | Paramount <sup>HDP</sup>                                 |  |  |
| 48382   | PietraArt Bliss (Travertine & Slate)                     |  |  |
| 48456   | PietraArt Bliss (Stainless Steel)                        |  |  |
| 48914   | PietraArt Ledgerstone                                    |  |  |
| 47349A  | PietraArt Pebbles                                        |  |  |
| 30031DB | PietraArt Premier Marble (Casablanca)                    |  |  |
| 30032DB | PietraArt Premier Marble (Makrana)                       |  |  |
| 30033DB | PietraArt Premier Marble (Crema)                         |  |  |
| 30034DB | PietraArt Premier Marble (Dahlia)                        |  |  |
| 30035DB | PietraArt Premier Marble (Giallo)                        |  |  |
| 30036DB | PietraArt Premier Marble (Argento)                       |  |  |
| 30037DB | PietraArt Premier Marble (Babeto)                        |  |  |
| 30038DB | PietraArt Premier Marble (Silver Veincut)                |  |  |
| 48953   | Precious <sup>HDP</sup> (Floor)                          |  |  |
| 48950   | Precious <sup>HDP</sup> (Wall)                           |  |  |
|         |                                                          |  |  |

| 48901   | Relive <sup>HDP</sup>               |
|---------|-------------------------------------|
| 48354   | Retroclassique                      |
| 48957   | Retroclassique (Mosaics)            |
| 48449   | Rhyme                               |
| 48334A  | Savannah                            |
| 48945   | Sequence <sup>HDP</sup>             |
| 48433   | Streamline (Field Tile)             |
| 48441   | Streamline (Decos)                  |
| 48488   | Restore <sup>HDP</sup> THINNER      |
| 48444   | Tides <sup>HDP</sup>                |
| 48383   | Time 2.0                            |
| 20028DB | VitraArt Peace of Mind (Field Tile) |
| 20029DB | VitraArt Peace of Mind (Mosaics)    |
| 2020DB  | Wexford <sup>HDP</sup>              |
|         |                                     |

#### WEXFORD<sup>HDP</sup>

**353074x4** Linen **353344x4** Muslin **353234x4** Burlap **353134x4** Wool **353164x4** Tweed

Concept boards are designed to show how tiles within a series work together. We have prepared a number of concept boards to inspire you for your next project. You will see a wide variety of colors and design recommendations here, but the creative possibilities are endless when you use Florida Tile. Just picture decorative ceramic tiles in your next design, living room, kitchen, bath or adding a touch of color and luxury anywhere in your home or business.