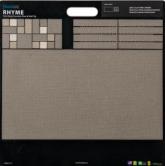

set |
| 48917   | Kerala <sup>HDP</sup>             | 3 board set | 48582   | Streamline               | 7 board set |
| 30046DC | Local <sup>HDP</sup>              | 5 board set | 48583   | Tides <sup>HDP</sup>     | 5 board set |
| 48496   | Maltese                           | 3 board set | 3020DC  | Wexford <sup>HDP</sup>   | 5 board set |

#### **30023DC** Ainslee Park<sup>HDP</sup>



#### 48490 BerkshireHDP





48918 CellarHDP



#### 30022DC DistilleryHDP





# 30045DC DivinityHDP



48917 KeralaHDP



# **30047DC** Enchant<sup>HDP</sup> (Matte)



#### **30048DC** Enchant<sup>HDP</sup> (Polished)







# 48496 MalteseDP



#### 49030 Nexa<sup>HDP</sup>



#### 30021DC NY2LAHDP



# 48580 Paramount<sup>HDP</sup>



# 49400 ReliveHDP



# 48584 Retroclassique



# 48587 Rhyme





49031 SequenceHDP



# 48582 Streamline



# 48583 TidesHDP





# **3020DC** Wexford<sup>HDP</sup>





# **CONTRACTOR BOARDS**

| N A