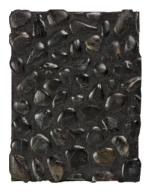

#### Sets 9"x12" & 12"x18"

**49613** PietraArt Bliss **49607** PietraArt Pebbles **49608** Mosaics (set 1) 49605 Retroclassique49609 Streamline80028CP VitraArt Peace of Mind (not shown)

**49600B** Blank Box (10 units) 12"x18" **49600X** Blank (1 unit) 9"x12"

#### 49613 Pietra Art Bliss (9" x 12")

NS385/RSP5/8 Fossil Rock

NS384/RSP5/8 Sea Coast

NS380/RSP5/8 Twilight Mist

NS383/RSP5/8 Woodland Park

NS387/RSP5/8 Nature Trail

NS386/RSP5/8 Deep Grotto

NS388/RSP5/8 Nordic Storm

NS389/RSP5/8 Arctic Night

49607 PietraArt Pebbles (9" x 12")

PT104/12x12 Mixed Salad Round

FP104/12x12 Mixed Salad Flat

SP104/4x12 Mixed Salad Standing

PT103/12x12 White Snowball Round

FP103/12x12 White Snowball Flat