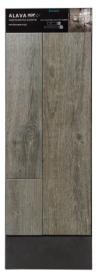

# **DEALER DISPLAY BOARDS**

# 22" x 22"

| 48200B  | Blank Dealer Board                                       |  |  |
|---------|----------------------------------------------------------|--|--|
| 20023DB | Ainslee Park <sup>HDP</sup> (Floor)                      |  |  |
| 20026DB | Ainslee Park <sup>HDP</sup> (Wall)                       |  |  |
| 20040DB | Alava <sup>HDP</sup>                                     |  |  |
| 48447   | Aventis <sup>HDP</sup>                                   |  |  |
| 48489   | Aventis <sup>HDP</sup> & Time 2.0 <sup>HDP</sup> THINNER |  |  |
| 48377   | BerkshireHDP                                             |  |  |
| 48916   | Cellar <sup>HDP</sup>                                    |  |  |
| 48455   | Continent <sup>DP</sup>                                  |  |  |
| 48443A  | Craftsman <sup>DP</sup>                                  |  |  |
| 20022DB | Distillery <sup>HDP</sup>                                |  |  |
| 20045DB | Divinity <sup>HDP</sup>                                  |  |  |
| 20025DB | Edge                                                     |  |  |
| 20047DB | Enchant <sup>HDP</sup> (Matte)                           |  |  |
| 20048DB | Enchant <sup>HDP</sup> (Polished)                        |  |  |
| 48361   | Formations <sup>HDP</sup>                                |  |  |
| 20024DB | Genesis <sup>HDP</sup>                                   |  |  |
| 48919   | Glamour (Floor)                                          |  |  |
| 48922   | Glamour (Wall)                                           |  |  |
| 48487   | Level 10 <sup>HDP</sup>                                  |  |  |
| 20046DB | Local <sup>HDP</sup>                                     |  |  |
| 48445   | Magnolia <sup>hdp</sup>                                  |  |  |
| 48453   | Maltese <sup>DP</sup> (Floor)                            |  |  |
| 48454   | Maltese <sup>DP</sup> (Wall)                             |  |  |
| 48451   | Marquis <sup>HDP</sup> (Floor)                           |  |  |
| 48348   | MetalArt Matrix                                          |  |  |
| 48281   | Metropolitan Quarry                                      |  |  |
| 48906   | MosaicArt Epic                                           |  |  |
| 48442   | Natura <sup>HDP</sup>                                    |  |  |
| 48943   | Nexa <sup>HDP</sup>                                      |  |  |
| 20021DB | NY2LAHDP                                                 |  |  |
| 48364A  | Paramount <sup>HDP</sup>                                 |  |  |
| 48382   | PietraArt Bliss (Travertine & Slate)                     |  |  |
| 48456   | PietraArt Bliss (Stainless Steel)                        |  |  |
| 48914   | PietraArt Ledgerstone                                    |  |  |
| 47349A  | PietraArt Pebbles                                        |  |  |
| 30031DB | PietraArt Premier Marble (Casablanca)                    |  |  |
| 30032DB | PietraArt Premier Marble (Makrana)                       |  |  |
| 30033DB | PietraArt Premier Marble (Crema)                         |  |  |
| 30034DB | PietraArt Premier Marble (Dahlia)                        |  |  |
| 30035DB | PietraArt Premier Marble (Giallo)                        |  |  |
| 30036DB | PietraArt Premier Marble (Argento)                       |  |  |
| 30037DB | PietraArt Premier Marble (Babeto)                        |  |  |
| 30038DB | PietraArt Premier Marble (Silver Veincut)                |  |  |
| 48953   | Precious <sup>HDP</sup> (Floor)                          |  |  |
| 48950   | Precious <sup>HDP</sup> (Wall)                           |  |  |
|         |                                                          |  |  |

#### **ALAVA**<sup>HDP</sup>

33533W4X4 Villa 33524W4X4 Lodge 33512W4X4 Cottage