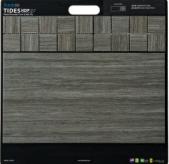

# **DEALER DISPLAY BOARDS**

# 22" x 22"

| 48200B  | Blank Dealer Board                                       |  |  |
|---------|----------------------------------------------------------|--|--|
| 20023DB | Ainslee Park <sup>HDP</sup> (Floor)                      |  |  |
| 20026DB | Ainslee Park <sup>HDP</sup> (Wall)                       |  |  |
| 20040DB | Alava <sup>HDP</sup>                                     |  |  |
| 48447   | Aventis <sup>HDP</sup>                                   |  |  |
| 48489   | Aventis <sup>HDP</sup> & Time 2.0 <sup>HDP</sup> THINNER |  |  |
| 48377   | BerkshireHDP                                             |  |  |
| 48916   | Cellar <sup>HDP</sup>                                    |  |  |
| 48455   | Continent <sup>DP</sup>                                  |  |  |
| 48443A  | Craftsman <sup>DP</sup>                                  |  |  |
| 20022DB | Distillery <sup>HDP</sup>                                |  |  |
| 20045DB | Divinity <sup>HDP</sup>                                  |  |  |
| 20025DB | Edge                                                     |  |  |
| 20047DB | Enchant <sup>HDP</sup> (Matte)                           |  |  |
| 20048DB | Enchant <sup>HDP</sup> (Polished)                        |  |  |
| 48361   | Formations <sup>HDP</sup>                                |  |  |
| 20024DB | Genesis <sup>HDP</sup>                                   |  |  |
| 48919   | Glamour (Floor)                                          |  |  |
| 48922   | Glamour (Wall)                                           |  |  |
| 48487   | Level 10 <sup>HDP</sup>                                  |  |  |
| 20046DB | Local <sup>HDP</sup>                                     |  |  |
| 48445   | Magnolia <sup>hdp</sup>                                  |  |  |
| 48453   | Maltese <sup>DP</sup> (Floor)                            |  |  |
| 48454   | Maltese <sup>DP</sup> (Wall)                             |  |  |
| 48451   | Marquis <sup>HDP</sup> (Floor)                           |  |  |
| 48348   | MetalArt Matrix                                          |  |  |
| 48281   | Metropolitan Quarry                                      |  |  |
| 48906   | MosaicArt Epic                                           |  |  |
| 48442   | Natura <sup>HDP</sup>                                    |  |  |
| 48943   | Nexa <sup>HDP</sup>                                      |  |  |
| 20021DB | NY2LAHDP                                                 |  |  |
| 48364A  | Paramount <sup>HDP</sup>                                 |  |  |
| 48382   | PietraArt Bliss (Travertine & Slate)                     |  |  |
| 48456   | PietraArt Bliss (Stainless Steel)                        |  |  |
| 48914   | PietraArt Ledgerstone                                    |  |  |
| 47349A  | PietraArt Pebbles                                        |  |  |
| 30031DB | PietraArt Premier Marble (Casablanca)                    |  |  |
| 30032DB | PietraArt Premier Marble (Makrana)                       |  |  |
| 30033DB | PietraArt Premier Marble (Crema)                         |  |  |
| 30034DB | PietraArt Premier Marble (Dahlia)                        |  |  |
| 30035DB | PietraArt Premier Marble (Giallo)                        |  |  |
| 30036DB | PietraArt Premier Marble (Argento)                       |  |  |
| 30037DB | PietraArt Premier Marble (Babeto)                        |  |  |
| 30038DB | PietraArt Premier Marble (Silver Veincut)                |  |  |
| 48953   | Precious <sup>HDP</sup> (Floor)                          |  |  |
| 48950   | Precious <sup>HDP</sup> (Wall)                           |  |  |
|         |                                                          |  |  |

| 48901   | Relive <sup>HDP</sup>               |
|---------|-------------------------------------|
| 48354   | Retroclassique                      |
| 48957   | Retroclassique (Mosaics)            |
| 48449   | Rhyme                               |
| 48334A  | Savannah                            |
| 48945   | Sequence <sup>HDP</sup>             |
| 48433   | Streamline (Field Tile)             |
| 48441   | Streamline (Decos)                  |
| 48488   | Restore <sup>HDP</sup> THINNER      |
| 48444   | Tides <sup>HDP</sup>                |
| 48383   | Time 2.0                            |
| 20028DB | VitraArt Peace of Mind (Field Tile) |
| 20029DB | VitraArt Peace of Mind (Mosaics)    |
| 2020DB  | Wexford <sup>HDP</sup>              |
|         |                                     |

The Dealer Display Board (DDB) by Color program allows you to show multiple colors, sizes, decorative and trim pieces that are available for each product line. The goal of this program is to maximize the visibility of colors available per product line that normally would only be shown in a small chip. The DDB by Color boards are packaged together as a single SKU by series and not available to purchase by an individual color board.