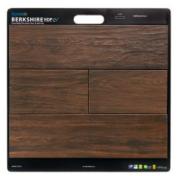

#### 48490 BerkshireHDP

48918 CellarHDP

#### **BERKSHIRE**HDP

255254X4 Oak 255354X4 Hickory 255554X4 Olive 255854X4 Walnut 255954X4 Maple