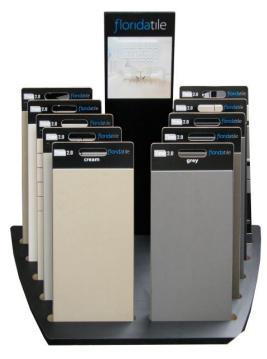

# **SPECIAL DISPLAYS**

48618 24 Slot Rotating DDB Display (Signage & Wings)48620 24 Slot Rotating DDB Display (Rotating Base)44" diameter x 76" high with a 29" base

note: Skus must be ordered together to complete the purchase.