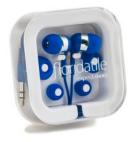

# **SALES AIDS**

48617 Paper Cups 9 oz

48009 Cap (sold 12 per carton)

48613 THINNER Knit Cap

48605 Earbud Headphones

48611 THINNER 4x4 3plus Mailer

48604 Loose Tile Handle (tile not included)

48021A Fabric Bags