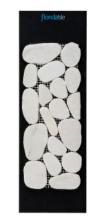

#### Sets 9"x12" & 12"x18"

**49613** PietraArt Bliss **49607** PietraArt Pebbles **49608** Mosaics (set 1) 49605 Retroclassique49609 Streamline80028CP VitraArt Peace of Mind (not shown)

**49600B** Blank Box (10 units) 12"x18" **49600X** Blank (1 unit) 9"x12"

NS389/RSP5/8 Arctic Night

49607 PietraArt Pebbles (9" x 12")

PT104/12x12 Mixed Salad Round

FP104/12x12 Mixed Salad Flat

SP104/4x12 Mixed Salad Standing

PT103/12x12 White Snowball Round

FP103/12x12 White Snowball Flat

FP306/12x12 Cotton Flat

FP105/12x12 Redwood Flat

PT101/12x12 Yellowstone Round

PT102/12x12 Black Pearl Round

FP102/12x12 Black Pearl Flat

**49608** Mosaics (set 1) (12" x 18") (do not use Alava<sup>HDP</sup> & Earthstone<sup>HDP</sup> boards)