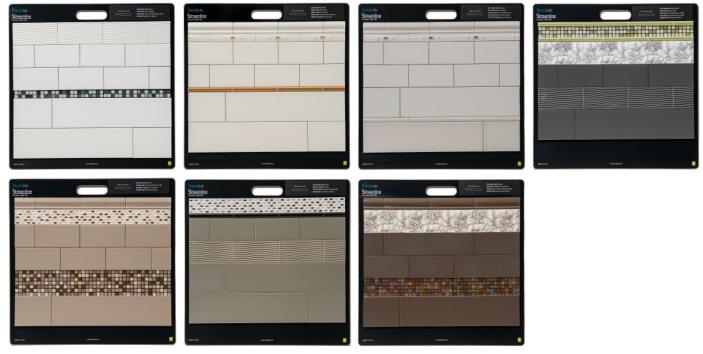

# **DEALER DISPLAY BOARDS**

# 22" x 22"

| 48200B  | Blank Dealer Board                                       |  |  |
|---------|----------------------------------------------------------|--|--|
| 20023DB | Ainslee Park <sup>HDP</sup> (Floor)                      |  |  |
| 20026DB | Ainslee Park <sup>HDP</sup> (Wall)                       |  |  |
| 20040DB | Alava <sup>HDP</sup>                                     |  |  |
| 48447   | Aventis <sup>HDP</sup>                                   |  |  |
| 48489   | Aventis <sup>HDP</sup> & Time 2.0 <sup>HDP</sup> THINNER |  |  |
| 48377   | BerkshireHDP                                             |  |  |
| 48916   | Cellar <sup>HDP</sup>                                    |  |  |
| 48455   | Continent <sup>DP</sup>                                  |  |  |
| 48443A  | Craftsman <sup>DP</sup>                                  |  |  |
| 20022DB | Distillery <sup>HDP</sup>                                |  |  |
| 20045DB | Divinity <sup>HDP</sup>                                  |  |  |
| 20025DB | Edge                                                     |  |  |
| 20047DB | Enchant <sup>HDP</sup> (Matte)                           |  |  |
| 20048DB | Enchant <sup>HDP</sup> (Polished)                        |  |  |
| 48361   | Formations <sup>HDP</sup>                                |  |  |
| 20024DB | Genesis <sup>HDP</sup>                                   |  |  |
| 48919   | Glamour (Floor)                                          |  |  |
| 48922   | Glamour (Wall)                                           |  |  |
| 48487   | Level 10 <sup>HDP</sup>                                  |  |  |
| 20046DB | Local <sup>HDP</sup>                                     |  |  |
| 48445   | Magnolia <sup>hdp</sup>                                  |  |  |
| 48453   | Maltese <sup>DP</sup> (Floor)                            |  |  |
| 48454   | Maltese <sup>DP</sup> (Wall)                             |  |  |
| 48451   | Marquis <sup>HDP</sup> (Floor)                           |  |  |
| 48348   | MetalArt Matrix                                          |  |  |
| 48281   | Metropolitan Quarry                                      |  |  |
| 48906   | MosaicArt Epic                                           |  |  |
| 48442   | Natura <sup>HDP</sup>                                    |  |  |
| 48943   | Nexa <sup>HDP</sup>                                      |  |  |
| 20021DB | NY2LAHDP                                                 |  |  |
| 48364A  | Paramount <sup>HDP</sup>                                 |  |  |
| 48382   | PietraArt Bliss (Travertine & Slate)                     |  |  |
| 48456   | PietraArt Bliss (Stainless Steel)                        |  |  |
| 48914   | PietraArt Ledgerstone                                    |  |  |
| 47349A  | PietraArt Pebbles                                        |  |  |
| 30031DB | PietraArt Premier Marble (Casablanca)                    |  |  |
| 30032DB | PietraArt Premier Marble (Makrana)                       |  |  |
| 30033DB | PietraArt Premier Marble (Crema)                         |  |  |
| 30034DB | PietraArt Premier Marble (Dahlia)                        |  |  |
| 30035DB | PietraArt Premier Marble (Giallo)                        |  |  |
| 30036DB | PietraArt Premier Marble (Argento)                       |  |  |
| 30037DB | PietraArt Premier Marble (Babeto)                        |  |  |
| 30038DB | PietraArt Premier Marble (Silver Veincut)                |  |  |
| 48953   | Precious <sup>HDP</sup> (Floor)                          |  |  |
| 48950   | Precious <sup>HDP</sup> (Wall)                           |  |  |
|         |                                                          |  |  |

| 48901   | Relive <sup>HDP</sup>               |
|---------|-------------------------------------|
| 48354   | Retroclassique                      |
| 48957   | Retroclassique (Mosaics)            |
| 48449   | Rhyme                               |
| 48334A  | Savannah                            |
| 48945   | Sequence <sup>HDP</sup>             |
| 48433   | Streamline (Field Tile)             |
| 48441   | Streamline (Decos)                  |
| 48488   | Restore <sup>HDP</sup> THINNER      |
| 48444   | Tides <sup>HDP</sup>                |
| 48383   | Time 2.0                            |
| 20028DB | VitraArt Peace of Mind (Field Tile) |
| 20029DB | VitraArt Peace of Mind (Mosaics)    |
| 2020DB  | Wexford <sup>HDP</sup>              |
|         |                                     |

The Dealer Display Board (DDB) by Color program allows you to show multiple colors, sizes, decorative and trim pieces that are available for each product line. The goal of this program is to maximize the visibility of colors available per product line that normally would only be shown in a small chip. The DDB by Color boards are packaged together as a single SKU by series and not available to purchase by an individual color board.