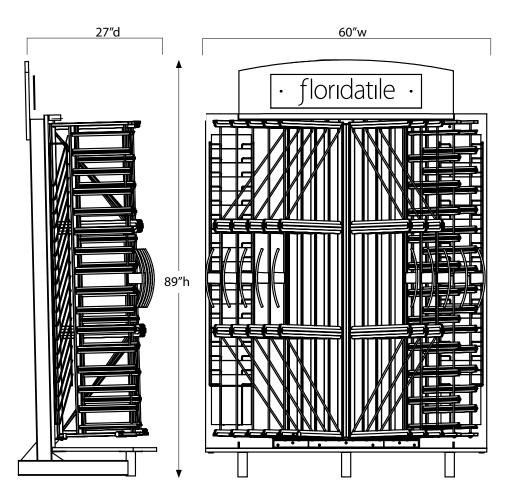

#### 46807 60 DDB Display

The 60 board Design Spectrum display's tubular steel frame construction is designed to withstand greater weight and wear and tear than other comparable display systems. The wings hold up to 60 dealer display boards, as well as a literature rack that is mounted on either side capable of displaying up to 36 different literature lines and catalogs.

Dimensions: 60"(w) x 89"(h) x 27"(d)

note: See pages 10-18 for your Dealer Display Board options.