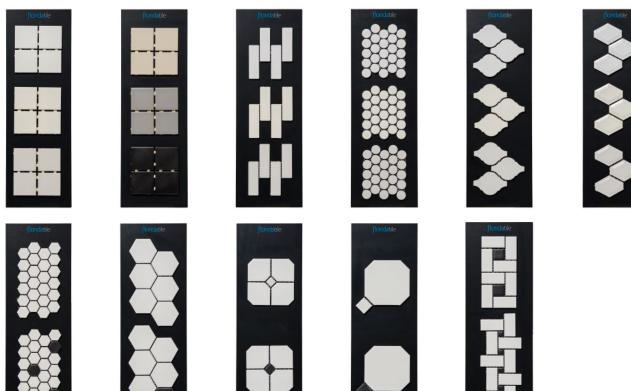

# **CARD SETS**

#### Sets 7" x 27.75"

46846 PietraArt Ledgerstone Slate (5) card set (not shown)46847 PietraArt Ledgerstone Marble (4) card set (not shown)46848 PietraArt Ledgerstone Linear (5) card set (not shown)

#### Sets 5.5" x 16.5"

90047CK Enchant<sup>HDP</sup> (4) card set (not shown)
49205 MosaicArt Epic (11) card set
49200 PietraArt Pebbles (9) card set
49215 Retroclassique (9) card set
90029CK VitraArt Peace of Mind (12) card set (not shown)

**46808X** 4" x 16.5" Blank Cards (15 per carton) **46808Y** 5.5" x 16.5" Blank Cards (10 per carton) **46808Z** 5.5" x 5.5" Blank Cards (15 per carton)

49102 Table Top Display 13"l x 14"w x 8"h