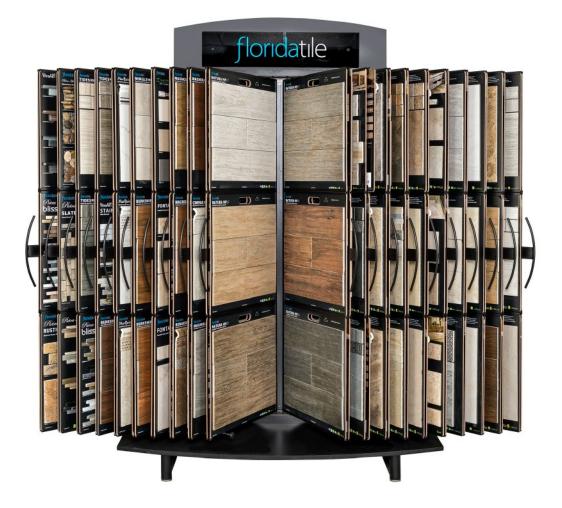

#### 46820 120 DDB Display

The same base unit as the 46807, the 46820 120 Board Design Spectrum comes with This display is designed to show the DDB by Color boards. Choose from a pre-selected kit or customize the standard individual dealer boards in our catalog.

60"(w) x 27"(h) x 89"(d)

95"(w) with fully opened wings

note: See pages 10-18 for your Dealer Display Board options.

#### 46820K Retrofit Kit

Base plus 10 wings, this kit is designed to make the existing 46807 or 46808 able to hold additional wings that will accommodate up to 120 dealer boards.