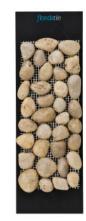

#### Sets 9"x12" & 12"x18"

**49613** PietraArt Bliss **49607** PietraArt Pebbles **49608** Mosaics (set 1) 49605 Retroclassique49609 Streamline80028CP VitraArt Peace of Mind (not shown)

**49600B** Blank Box (10 units) 12"x18" **49600X** Blank (1 unit) 9"x12"

NS389/RSP5/8 Arctic Night

49607 PietraArt Pebbles (9" x 12")

PT104/12x12 Mixed Salad Round

FP104/12x12 Mixed Salad Flat

SP104/4x12 Mixed Salad Standing

PT103/12x12 White Snowball Round

FP103/12x12 White Snowball Flat

FP306/12x12 Cotton Flat

FP105/12x12 Redwood Flat

PT101/12x12 Yellowstone Round

PT102/12x12 Black Pearl Round

FP102/12x12 Black Pearl Flat

**49608** Mosaics (set 1) (12" x 18") (do not use Alava<sup>HDP</sup> & Earthstone<sup>HDP</sup> boards)