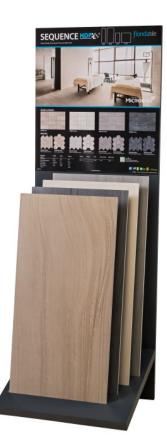

# **48616** Sequence<sup>HDP</sup> Display **23.5" w x 18.5" d x 66" h**

**46849** Sequence<sup>HDP</sup> Display Tile Kit You must order this Kit to completed this display.

This unit will include (4) full size 18x36 rectified tile samples in each color.