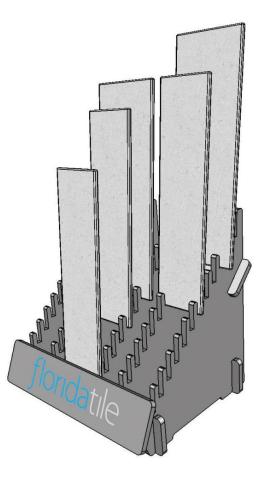

# 14° Crades<br/>Soft x 32° W Base20° Crades<br/>Soft x 32° W Base26° Crades<br/>Soft x 32° W BaseImage: Comparison of the soft x

A convenient, space-saving design that looks good just about anywhere you can place it in a showroom. The base is easy to assemble and holds panels that beautifully showcase these popular Florida Tile lines. Each cradle offers a listing of the products featured on each individual panel and the back sticker offers more products available with each line. The placement of the base has been lowered for ease of access and the panels have been angled more to allow more space between panels for viewing products.

Available Cradles Panel Sizes: 14"w, 16"w, 20"w, 26"w Base Universal Size: 30"l x 32"w