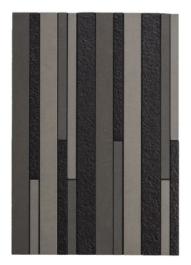

# 49609 Streamline (12" x 18")

330 4x16 Earth
330/L1/2x6 Earth Liner
323/M1/2x1/2 Desert Mosaic (discontinued)

311 4x16 Dorian518/L3x6 Ivy Shadow Gray Listello411 3x6 Dorian (Matte)

**320 3x6** Buff **350/CR1.75x6** Camo Chair Rail **350/L1x6** Camo Jewel Listello **350 3x6** Camo

**420 4x4** Buff (Matte) **340/L1/2x6** Curry Liner **519B/L2x8** Gemstone Warm Listello **420 3x6** Buff (Matte)

325 3x6 Fawn385/L1/2x6 Royal Liner395/M1/2x1/2 Monsoon Mosaic (discontinued)

**310 4x4** Arctic **325/CR1.75x6** Fawn Chair Rail **325/L1x6** Fawn Jewel Listello **325 3x6** Fawn

320 3x6 Buff
355/L1/2x6 Envy Liner
352/M1/2x1/2 Tropical Glass Mosaic (discontinued)

312 3x6 Gunmetal
310/L1/2x6 Arctic Liner
313/M1/2x1/2 Polar Glass Mosaic (discontinued)

312 4x4 Gunmetal
310 4x4 Arctic
312/CR1.75x6 Gunmetal Chair Rail
312/L3x6 Gunmetal Wave Listello

410 3x6 Arctic (Matte)
410/CR1.75x6 Arctic Chair Rail (Matte)
410/L1/2x6 Arctic Liner (Matte)
410/L3x6 Arctic Wave Listello (Matte)