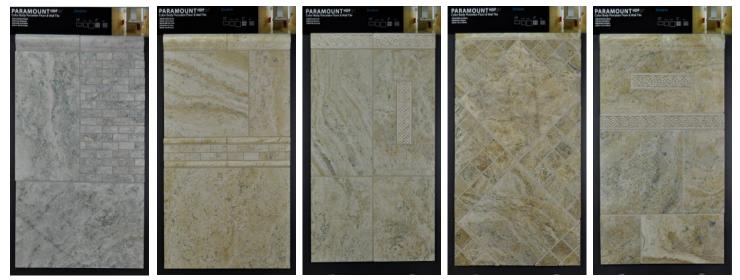

# **ARCHITECTURAL BINDERS**

# 11.5" x 11.5" (Typical)

| 48073A  | Blank Generic Architectural Binder | 40021AB | NY2LAHDP                                                                          |
|---------|------------------------------------|---------|-----------------------------------------------------------------------------------|
| 40023AB | Ainslee Park <sup>HDP</sup>        | 48089   | Paramount <sup>HDP</sup>                                                          |
| 48099   | Aventis <sup>HDP</sup>             | 48093A  | PietraArt Bliss                                                                   |
| 48598   | Cellar <sup>HDP</sup>              | 48956   | Precious <sup>HDP</sup>                                                           |
| 40022AB | Distillery <sup>HDP</sup>          | 48098   | Relive <sup>HDP</sup>                                                             |
| 40045AB | Divinity <sup>HDP</sup>            | 48595   | Retroclassique                                                                    |
| 40025AB | Edge                               | 49953   | Sequence <sup>HDP</sup>                                                           |
| 40047AB | Enchant <sup>HDP</sup>             | 48083A  | Soul                                                                              |
| 40024AB | Genesis <sup>HDP</sup>             | 48057   | Streamline                                                                        |
| 48600   | Glamour                            | 48593   | Aventis <sup>HDP</sup> , Time 2.0 <sup>HDP</sup> & Restore <sup>HDP</sup> THINNER |
| 48592   | Level 10 <sup>HDP</sup>            | 48055   | Tides <sup>HDP</sup>                                                              |
| 40046AB | Local <sup>HDP</sup>               | 48097   | Time 2.0                                                                          |
| 48056   | Magnolia <sup>HDP</sup>            | 40028AB | VitraArt Peace of Mind                                                            |
| 48596   | Marquis <sup>HDP</sup>             | 4020AB  | Wexford <sup>HDP</sup>                                                            |
| 48599   | MosaicArt Epic                     |         |                                                                                   |