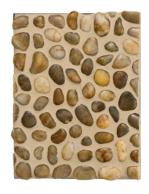

#### Sets 9"x12" & 12"x18"

**49613** PietraArt Bliss **49607** PietraArt Pebbles **49608** Mosaics (set 1) 49605 Retroclassique49609 Streamline80028CP VitraArt Peace of Mind (not shown)

**49600B** Blank Box (10 units) 12"x18" **49600X** Blank (1 unit) 9"x12"

#### 49613 Pietra Art Bliss (9" x 12")

NS385/RSP5/8 Fossil Rock

NS384/RSP5/8 Sea Coast

NS380/RSP5/8 Twilight Mist

NS383/RSP5/8 Woodland Park

NS387/RSP5/8 Nature Trail

NS386/RSP5/8 Deep Grotto

NS388/RSP5/8 Nordic Storm

NS389/RSP5/8 Arctic Night

49607 PietraArt Pebbles (9" x 12")

PT104/12x12 Mixed Salad Round

FP104/12x12 Mixed Salad Flat

SP104/4x12 Mixed Salad Standing

PT103/12x12 White Snowball Round

FP103/12x12 White Snowball Flat