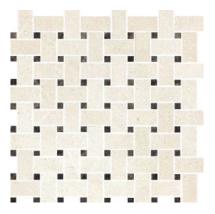

MAR36 3x9 Polished

MAR36 12x12 Polished

MAR36 12x24 Polished

MAR36/M12BW Polished Basketweave Mosaic

MAR36/M12HEX Polished Hexagon Mosaic

MAR36/RSP12 Polished Random Stack Mosaic

MAR36/CR2x12 Polished Chair Rail