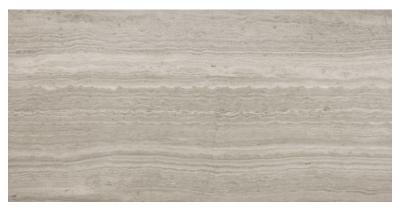

Honed Pencil

Babeto is a stunning example of fluidity and motion. This favorite in the PietraArt Premier Marble collection offers fertile, linear striations blended with sporadic pockets of crystalline greys and accents of bronze cross veining. Babeto is a polished field tile in two formats accompanied by an ultramodern 36pc basketweave and random stack mosaic, plus a pencil liner for an easy and contemporary design solution.

MAR76 3x9 Polished

MAR76 12x24 Polished

MAR76/RSP12 Polished Random Stack Mosaic

MAR76/M122 Polished 36pc Basketweave Mosaic

Polished Pencil

Purity and romance are unearthed in this white marble with subtle veining and opulent dustings of silver and gold. An epic on the big screen, this Casablanca plays a starring role in any modern design environment calling for a dramatic and luxurious appeal. With three distinctly classic, yet current mosaics and accompanying trims, this PietraArt Premier Marble offering steals the show.