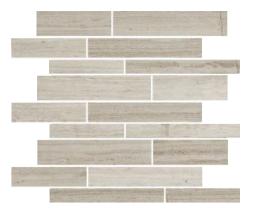

MAR76 3x9 Polished

MAR76 12x24 Polished

MAR76/RSP12 Polished Random Stack Mosaic

MAR76/M122 Polished 36pc Basketweave Mosaic

Polished Pencil

Purity and romance are unearthed in this white marble with subtle veining and opulent dustings of silver and gold. An epic on the big screen, this Casablanca plays a starring role in any modern design environment calling for a dramatic and luxurious appeal. With three distinctly classic, yet current mosaics and accompanying trims, this PietraArt Premier Marble offering steals the show.