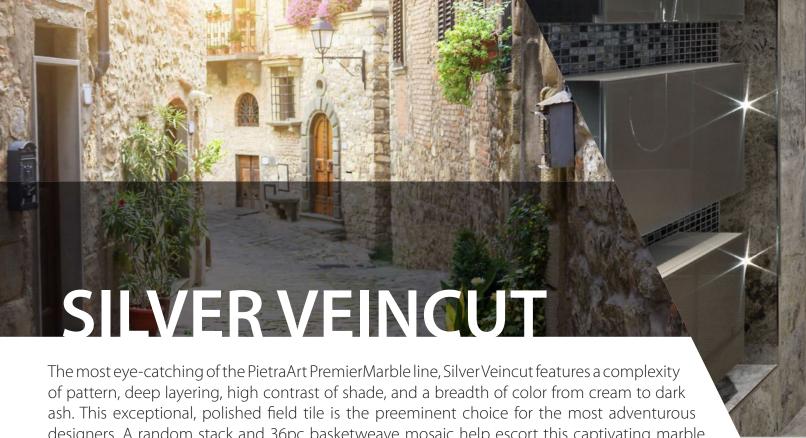

Makrana is for those with discerning taste where beauty and classical style are concerned.

An elegant, white marble with grey undertones, soft veining, and chance glints of silver, this quintessential marble delivers a graceful strength that leaves a lasting impression. The most extensive in the PietraArt Marble collection, Makrana comes in five different formats with four equally alluring mosaics. Its iconic charm and versatility are undeniably suited for contemporary