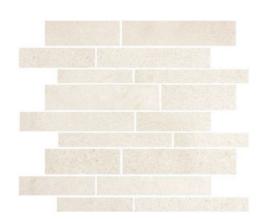

MAR36 3x9 Polished

MAR36 12x12 Polished

MAR36 12x24 Polished

MAR36/M12BW Polished Basketweave Mosaic

MAR36/M12HEX Polished Hexagon Mosaic

MAR36/RSP12 Polished Random Stack Mosaic

MAR36/CR2x12 Polished Chair Rail