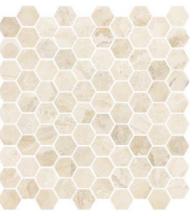

MAR40/M122 Honed 36pc Mosaic \*MAR46 Polished (not shown)

MAR40/M12HEX
Honed Hexagon Mosaic
\*MAR46 Polished (not shown)

MAR40/RSP12 Honed Random Stack Mosaic \*MAR46 Polished (not shown)

MAR40/CR2x12 Honed Chair Rail \*MAR46 Polished (not shown)