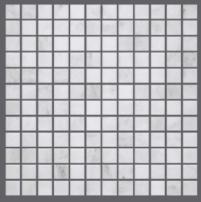

MAR50/CR2x12 Honed Chair Rail \*MAR56 Polished (not shown)

MAR50/M1x1 Honed 144pc Mosaic \*MAR56 Polished (not shown)

MAR50/M12VERS Honed Versailles Mosaic \*MAR56 Polished (not shown)

MAR50/MR5/8x12 Honed Pencil \*MAR56 Polished (not shown)