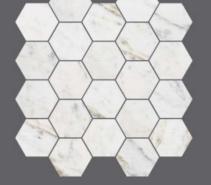

MAR40/M122 Honed 36pc Mosaic \*MAR46 Polished (not shown)

MAR40/M12HEX
Honed Hexagon Mosaic
\*MAR46 Polished (not shown)

MAR40/RSP12 Honed Random Stack Mosaic \*MAR46 Polished (not shown)

MAR40/CR2x12 Honed Chair Rail \*MAR46 Polished (not shown)