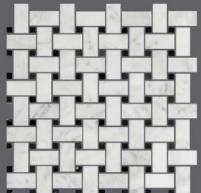

MAR60 3x9 Honed \*MAR66 Polished (not shown)

MAR60 12x12 Honed \*MAR66 Polished (not shown)

MAR60 12x24 Honed \*MAR66 Polished (not shown)

MAR60/M12BW Honed Basketweave Mosaic \*MAR66 Polished (not shown)

MAR60/CR2x12 Honed Chair Rail \*MAR66 Polished (not shown)

Honed Hexagon Mosaic
\*MAR66 Polished (not shown)

MAR60/RSP12 Honed Random Stack Mosaic \*MAR66 Polished (not shown)

\*MAR66 Polished (not shown)