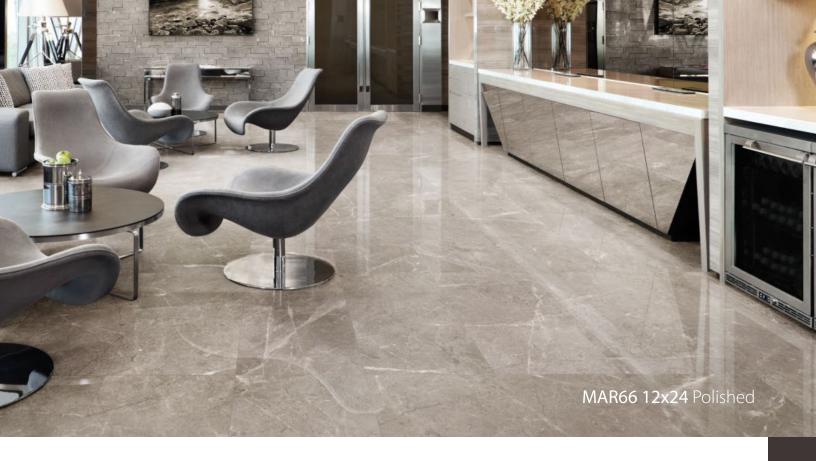

MAR60 3x9 Honed \*MAR66 Polished (not shown)

MAR60 12x12 Honed \*MAR66 Polished (not shown)

MAR60 12x24 Honed \*MAR66 Polished (not shown)

MAR60/M12BW Honed Basketweave Mosaic \*MAR66 Polished (not shown)

MAR60/CR2x12 Honed Chair Rail \*MAR66 Polished (not shown)

Honed Hexagon Mosaic
\*MAR66 Polished (not shown)

MAR60/RSP12 Honed Random Stack Mosaic \*MAR66 Polished (not shown)

\*MAR66 Polished (not shown)