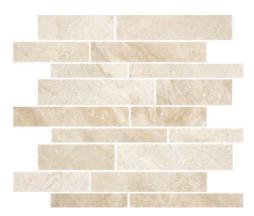

MAR36/MR5/8x12 Polished Pencil

MAR40 3x9 Honed \*MAR46 Polished (not shown)

MAR40 12x12 Honed \*MAR46 Polished (not shown)

MAR40 12x24 Honed \*MAR46 Polished (not shown)

MAR40/M12BW Honed Basketweave Mosaic \*MAR46 Polished (not shown)