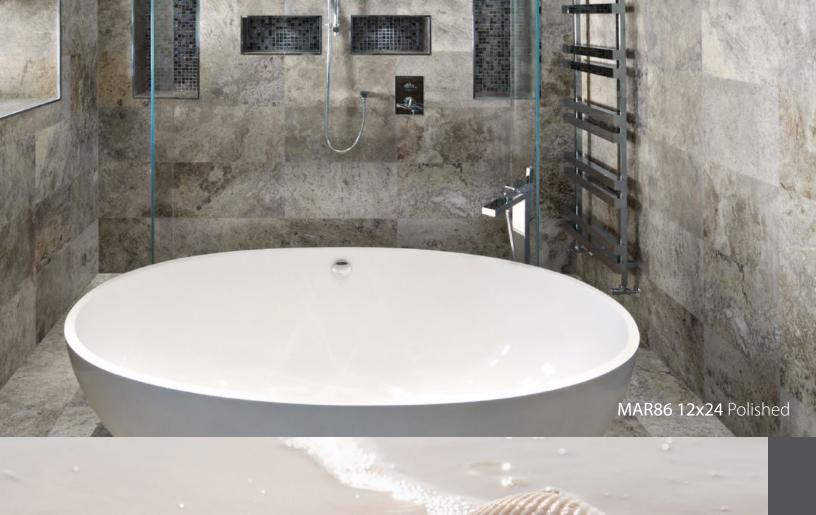

## MAR20/MR5/8x12

Honed Pencil

\*MAR26 Polished (not shown)

designers. A random stack and 36pc basketweave mosaic help escort this captivating marble into the world of courageous design.

MAR86 3x9 Polished

MAR86 12x24 Polished

MAR86/RSP12 Polished Random Stack Mosaic

MAR86/M122 Polished 36pc Basketweave Mosiac