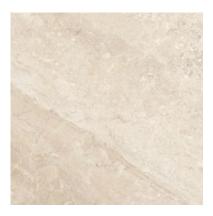

Makrana is for those with discerning taste where beauty and classical style are concerned.

An elegant, white marble with grey undertones, soft veining, and chance glints of silver, this quintessential marble delivers a graceful strength that leaves a lasting impression. The most extensive in the PietraArt Marble collection, Makrana comes in five different formats with four equally alluring mosaics. Its iconic charm and versatility are undeniably suited for contemporary

design.

MAR20 3x6 Honed \*MAR26 Polished (not shown)

MAR20 6x18 Honed \*MAR26 Polished (not shown)

Honed
\*MAR26 Polished (not shown)

MAR20 12x24 Honed \*MAR26 Polished (not shown)

MAR20 18x18 Honed \*MAR26 Polished (not shown)