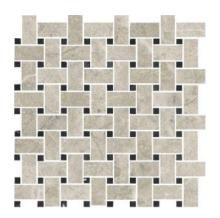

MAR60 3x9 Honed \*MAR66 Polished (not shown)

MAR60 12x12 Honed \*MAR66 Polished (not shown)

MAR60 12x24 Honed \*MAR66 Polished (not shown)

MAR60/M12BW Honed Basketweave Mosaic \*MAR66 Polished (not shown)