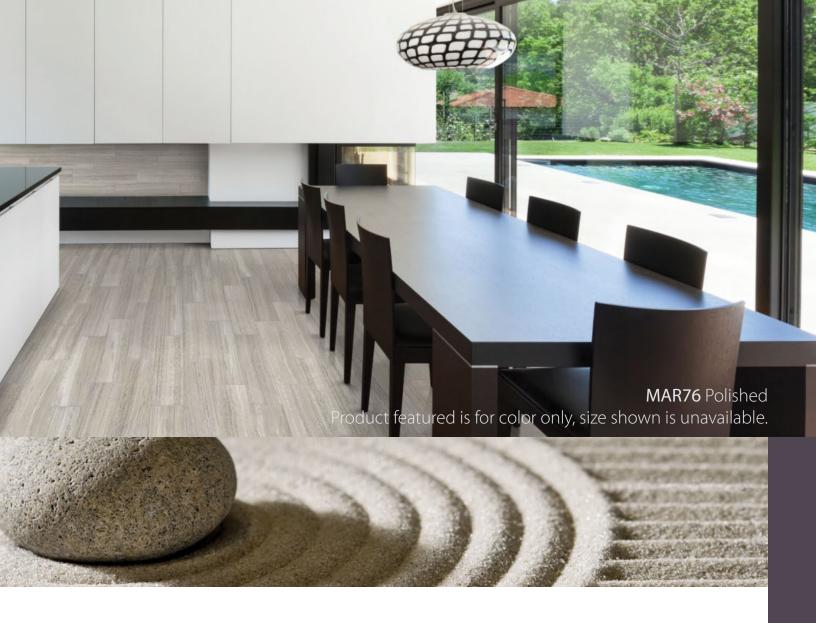

Honed Pencil

Babeto is a stunning example of fluidity and motion. This favorite in the PietraArt Premier Marble collection offers fertile, linear striations blended with sporadic pockets of crystalline greys and accents of bronze cross veining. Babeto is a polished field tile in two formats accompanied by an ultramodern 36pc basketweave and random stack mosaic, plus a pencil liner for an easy and contemporary design solution.

MAR76 3x9 Polished

MAR76 12x24 Polished

MAR76/RSP12 Polished Random Stack Mosaic

MAR76/M122 Polished 36pc Basketweave Mosaic

Polished Pencil

Purity and romance are unearthed in this white marble with subtle veining and opulent dustings of silver and gold. An epic on the big screen, this Casablanca plays a starring role in any modern design environment calling for a dramatic and luxurious appeal. With three distinctly classic, yet current mosaics and accompanying trims, this PietraArt Premier Marble offering steals the show.