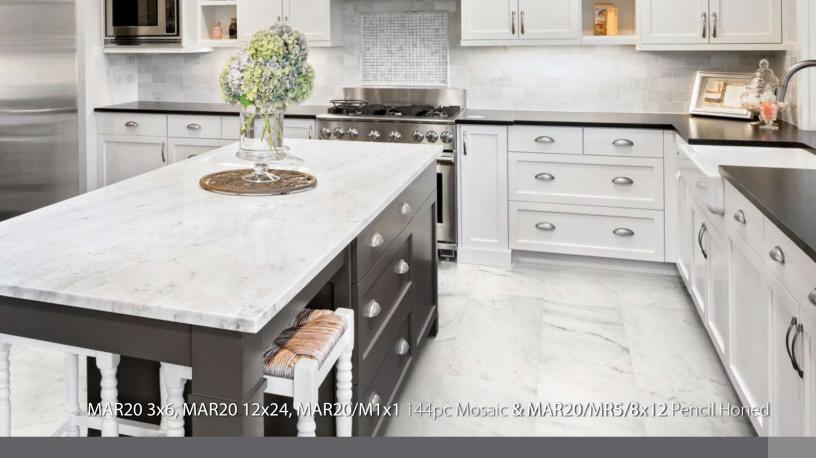

Makrana is for those with discerning taste where beauty and classical style are concerned.

An elegant, white marble with grey undertones, soft veining, and chance glints of silver, this quintessential marble delivers a graceful strength that leaves a lasting impression. The most extensive in the PietraArt Marble collection, Makrana comes in five different formats with four equally alluring mosaics. Its iconic charm and versatility are undeniably suited for contemporary

design.

MAR20 3x6 Honed \*MAR26 Polished (not shown)

MAR20 6x18 Honed \*MAR26 Polished (not shown)

Honed
\*MAR26 Polished (not shown)

MAR20 12x24 Honed \*MAR26 Polished (not shown)

MAR20 18x18 Honed \*MAR26 Polished (not shown)

## MAR20/MR5/8x12

Honed Pencil

\*MAR26 Polished (not shown)

designers. A random stack and 36pc basketweave mosaic help escort this captivating marble into the world of courageous design.

MAR86 3x9 Polished