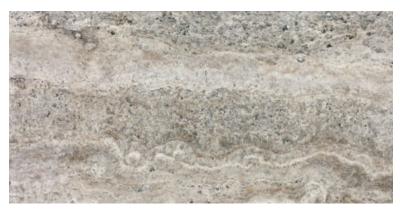

## MAR20/MR5/8x12

Honed Pencil

\*MAR26 Polished (not shown)

designers. A random stack and 36pc basketweave mosaic help escort this captivating marble into the world of courageous design.

MAR86 3x9 Polished

MAR86 12x24 Polished

MAR86/RSP12 Polished Random Stack Mosaic

MAR86/M122 Polished 36pc Basketweave Mosiac