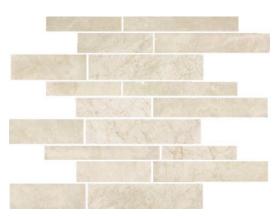

MAR50/CR2x12 Honed Chair Rail \*MAR56 Polished (not shown)

MAR50/M1x1 Honed 144pc Mosaic \*MAR56 Polished (not shown)

MAR50/M12VERS Honed Versailles Mosaic \*MAR56 Polished (not shown)

MAR50/MR5/8x12 Honed Pencil \*MAR56 Polished (not shown)

MAR36 3x9 Polished

MAR36 12x12 Polished

MAR36 12x24 Polished

MAR36/M12BW Polished Basketweave Mosaic

MAR36/M12HEX Polished Hexagon Mosaic

MAR36/RSP12 Polished Random Stack Mosaic

MAR36/CR2x12 Polished Chair Rail