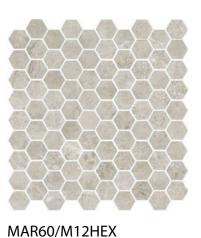

MAR36 3x9 Polished

MAR36 12x12 Polished

MAR36 12x24 Polished

MAR36/M12BW Polished Basketweave Mosaic

MAR36/M12HEX Polished Hexagon Mosaic

MAR36/RSP12 Polished Random Stack Mosaic

MAR36/CR2x12 Polished Chair Rail

MAR40/M122 Honed 36pc Mosaic \*MAR46 Polished (not shown)

MAR40/M12HEX
Honed Hexagon Mosaic
\*MAR46 Polished (not shown)

MAR40/RSP12 Honed Random Stack Mosaic \*MAR46 Polished (not shown)

MAR40/CR2x12 Honed Chair Rail \*MAR46 Polished (not shown)