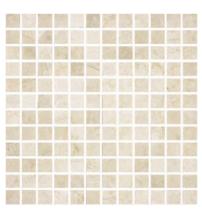

MAR50/CR2x12 Honed Chair Rail \*MAR56 Polished (not shown)

MAR50/M1x1 Honed 144pc Mosaic \*MAR56 Polished (not shown)

MAR50/M12VERS Honed Versailles Mosaic \*MAR56 Polished (not shown)

MAR50/MR5/8x12 Honed Pencil \*MAR56 Polished (not shown)