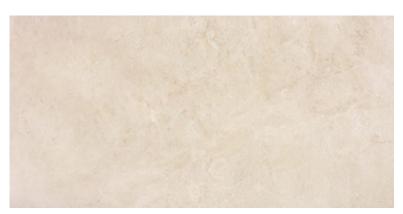

## MAR10/MR5/8x12

Honed Pencil

\*MAR16 Polished (not shown)

MAR50 3x6 Honed \*MAR56 Polished (not shown)

MAR50 12x12 Honed \*MAR56 Polished (not shown)

MAR50 12x24 Honed \*MAR56 Polished (not shown)

MAR50/RSP12 Honed Random Stack Mosaic \*MAR56 Polished (not shown)

MAR50/CR2x12 Honed Chair Rail \*MAR56 Polished (not shown)

MAR50/M1x1 Honed 144pc Mosaic \*MAR56 Polished (not shown)

MAR50/M12VERS Honed Versailles Mosaic \*MAR56 Polished (not shown)

MAR50/MR5/8x12 Honed Pencil \*MAR56 Polished (not shown)