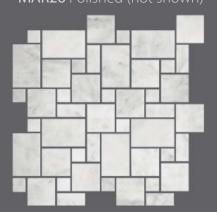

MAR10 3x6 Honed \*MAR16 Polished (not shown)

MAR10 3x9
Honed
\*MAR16 Polished (not shown)

MAR10 3x9CHEV
Honed Chevron
\*MAR16 Polished (not shown)

MAR10 12x12 Honed \*MAR16 Polished (not shown)

MAR10 12x24 Honed \*MAR16 Polished (not shown)

## MAR10/M12BW

\*MAR16 Polished (not shown)

## MAR10/M3x3HEX

\*MAR16 Polished (not shown)

## MAR10/M12BULB

\*MAR16 Polished (not shown)