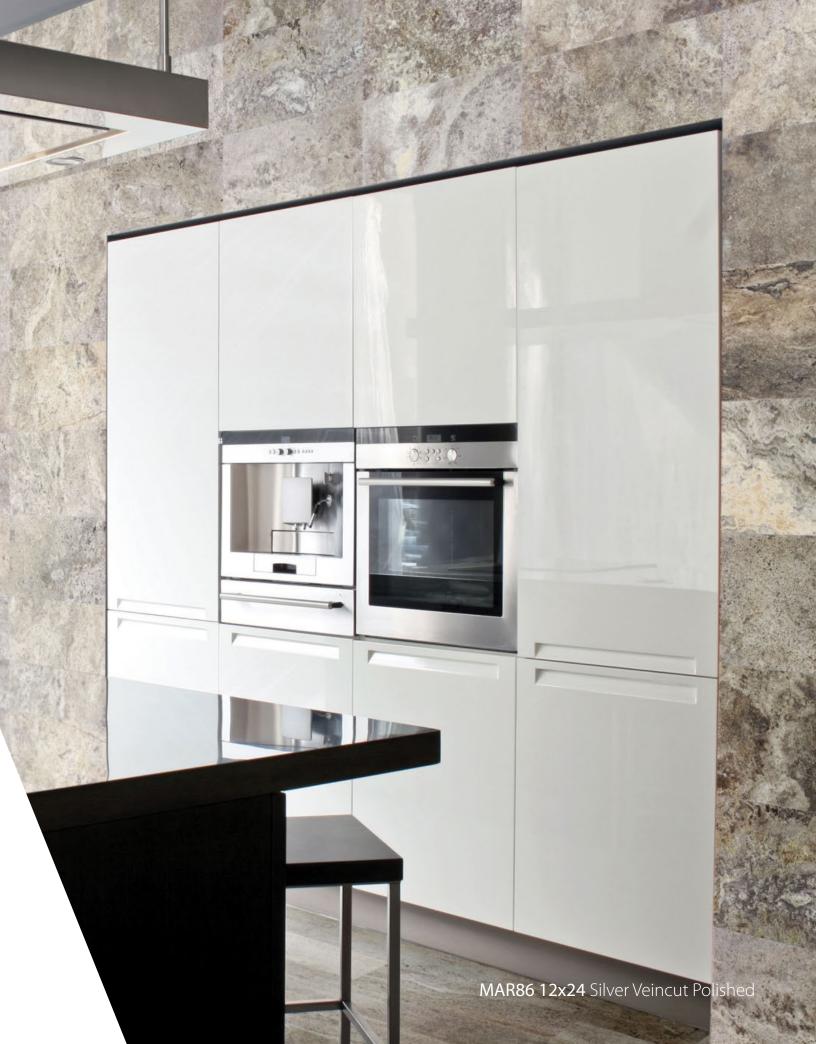

## MAR20/MR5/8x12

Honed Pencil

\*MAR26 Polished (not shown)

designers. A random stack and 36pc basketweave mosaic help escort this captivating marble into the world of courageous design.

MAR86 3x9 Polished

MAR86 12x24 Polished

MAR86/RSP12 Polished Random Stack Mosaic

MAR86/M122 Polished 36pc Basketweave Mosiac