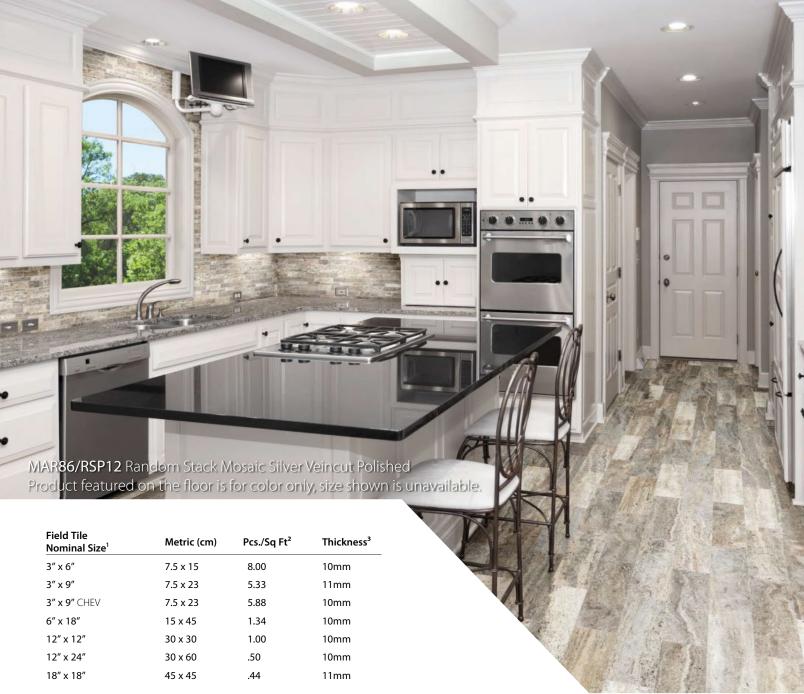

## MAR20/MR5/8x12

Honed Pencil

\*MAR26 Polished (not shown)

designers. A random stack and 36pc basketweave mosaic help escort this captivating marble into the world of courageous design.

MAR86 3x9 Polished

MAR86 12x24 Polished

MAR86/RSP12 Polished Random Stack Mosaic

MAR86/M122 Polished 36pc Basketweave Mosiac