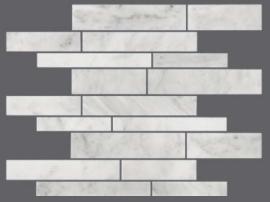

MAR36 3x9 Polished

MAR36 12x12 Polished

MAR36 12x24 Polished

MAR36/M12BW Polished Basketweave Mosaic

MAR36/M12HEX Polished Hexagon Mosaic

MAR36/RSP12 Polished Random Stack Mosaic

MAR36/CR2x12 Polished Chair Rail

MAR36/MR5/8x12 Polished Pencil

MAR40 3x9 Honed \*MAR46 Polished (not shown)

MAR40 12x12 Honed \*MAR46 Polished (not shown)

MAR40 12x24 Honed \*MAR46 Polished (not shown)

MAR40/M12BW Honed Basketweave Mosaic \*MAR46 Polished (not shown)