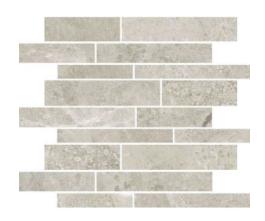

MAR36 3x9 Polished

MAR36 12x12 Polished

MAR36 12x24 Polished

MAR36/M12BW Polished Basketweave Mosaic

MAR36/M12HEX Polished Hexagon Mosaic

MAR36/RSP12 Polished Random Stack Mosaic

MAR36/CR2x12 Polished Chair Rail