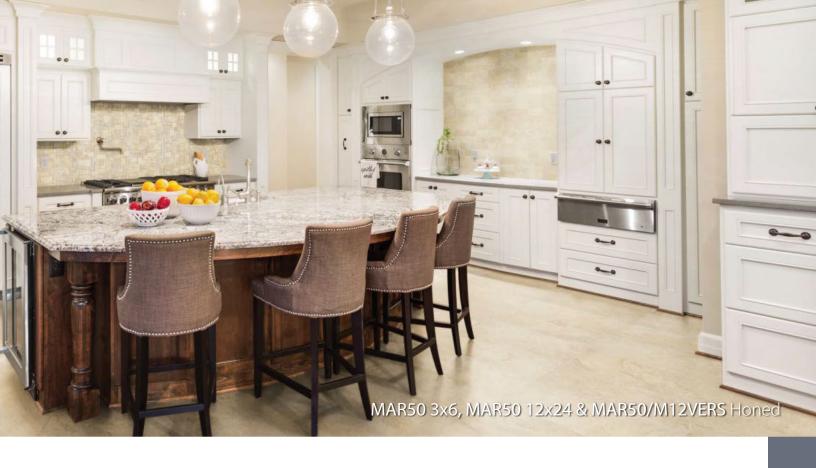

## MAR10/MR5/8x12

Honed Pencil

\*MAR16 Polished (not shown)

MAR50 3x6 Honed \*MAR56 Polished (not shown)

MAR50 12x12 Honed \*MAR56 Polished (not shown)

MAR50 12x24 Honed \*MAR56 Polished (not shown)

MAR50/RSP12 Honed Random Stack Mosaic \*MAR56 Polished (not shown)

MAR50/CR2x12 Honed Chair Rail \*MAR56 Polished (not shown)

MAR50/M1x1 Honed 144pc Mosaic \*MAR56 Polished (not shown)

MAR50/M12VERS Honed Versailles Mosaic \*MAR56 Polished (not shown)

MAR50/MR5/8x12 Honed Pencil \*MAR56 Polished (not shown)