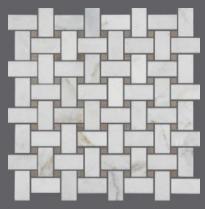

MAR10 3x6 Honed \*MAR16 Polished (not shown)

MAR10 3x9
Honed
\*MAR16 Polished (not shown)

MAR10 3x9CHEV
Honed Chevron
\*MAR16 Polished (not shown)

MAR10 12x12 Honed \*MAR16 Polished (not shown)

MAR10 12x24 Honed \*MAR16 Polished (not shown)

## MAR10/M12BW

\*MAR16 Polished (not shown)